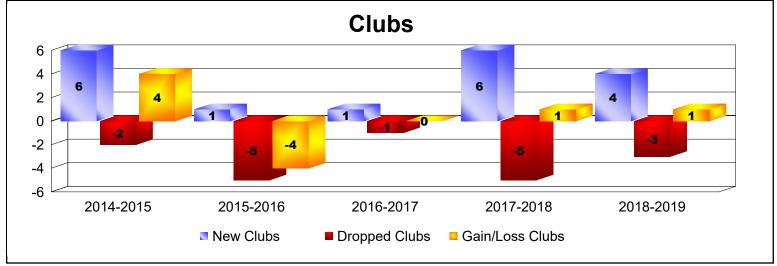

District 354 B As of June 2019 Cumulative

| Year      | New<br>Clubs | Dropped<br>Clubs | Gain/<br>Loss<br>Clubs | New<br>Members | Charter<br>Members | Reinstate<br>Members | Transfer<br>Members | Total<br>Member<br>Added | Total<br>Members<br>Dropped | Gain/<br>Loss<br>Members |
|-----------|--------------|------------------|------------------------|----------------|--------------------|----------------------|---------------------|--------------------------|-----------------------------|--------------------------|
| 2014-2015 | 6            | -2               | 4                      | 886            | 250                | 21                   | 8                   | 1165                     | -1028                       | 137                      |
| 2015-2016 | 1            | -5               | -4                     | 690            | 34                 | 23                   | 6                   | 753                      | -1048                       | -295                     |
| 2016-2017 | 1            | -1               | 0                      | 739            | 39                 | 46                   | 3                   | 827                      | -935                        | -108                     |
| 2017-2018 | 6            | -5               | 1                      | 815            | 166                | 68                   | 6                   | 1055                     | -1112                       | -57                      |
| 2018-2019 | 4            | -3               | 1                      | 1181           | 112                | 50                   | 3                   | 1346                     | -965                        | 381                      |
| Average   | 4            | -3               | 0                      | 862            | 120                | 42                   | 5                   | 1029                     | -1018                       | 12                       |