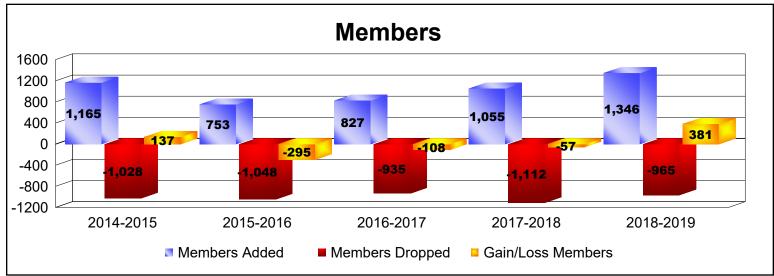

District 354 B As of June 2019 Cumulative

| Year      | New<br>Clubs | Dropped<br>Clubs | Gain/<br>Loss<br>Clubs | New<br>Members | Charter<br>Members | Reinstate<br>Members | Transfer<br>Members | Total<br>Member<br>Added | Total<br>Members<br>Dropped | Gain/<br>Loss<br>Members |
|-----------|--------------|------------------|------------------------|----------------|--------------------|----------------------|---------------------|--------------------------|-----------------------------|--------------------------|
| 2014-2015 | 6            | -2               | 4                      | 886            | 250                | 21                   | 8                   | 1165                     | -1028                       | 137                      |
| 2015-2016 | 1            | -5               | -4                     | 690            | 34                 | 23                   | 6                   | 753                      | -1048                       | -295                     |
| 2016-2017 | 1            | -1               | 0                      | 739            | 39                 | 46                   | 3                   | 827                      | -935                        | -108                     |
| 2017-2018 | 6            | -5               | 1                      | 815            | 166                | 68                   | 6                   | 1055                     | -1112                       | -57                      |
| 2018-2019 | 4            | -3               | 1                      | 1181           | 112                | 50                   | 3                   | 1346                     | -965                        | 381                      |
| Average   | 4            | -3               | 0                      | 862            | 120                | 42                   | 5                   | 1029                     | -1018                       | 12                       |